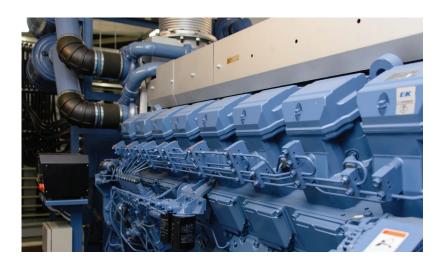

## TENSIONING TOOL SETS FOR GAS & DIESEL ENGINES

TorqLite supplies hydraulic tensioning tool sets to fit gas and diesel engines produced by major OEMs.

Our sets ensure quick and accurate tensioning of critical bolts on cylinder heads, connecting rods, and main bearings.